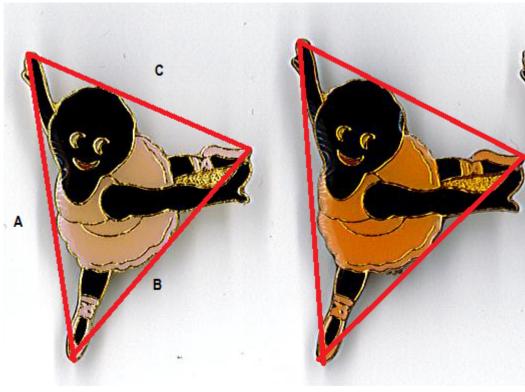

## Research Note: 5003

| Section           | Golly Badges: 1993/96 era                                                                                                                                                                                                                                                                                                                                                                                                                                                |
|-------------------|--------------------------------------------------------------------------------------------------------------------------------------------------------------------------------------------------------------------------------------------------------------------------------------------------------------------------------------------------------------------------------------------------------------------------------------------------------------------------|
| Title             | 1993/96 Ballerina different size discovered                                                                                                                                                                                                                                                                                                                                                                                                                              |
| Description       | A report has recently come in regarding the 1993/96 Ballerina. Interestingly the badge is distinctively smaller than usual. It is not known if this is a one off or if this occurs across a batch. It is interesting for two reasons: the badge was in it's original packaging when discovered, this could only have been created from a new Die. Collectors are advised to check their Ballerinas from the 1993/96 and report any which they have in this smaller size. |
| Further<br>Detail | Exact Dimensions are given below to assist collectors.                                                                                                                                                                                                                                                                                                                                                                                                                   |

## 1. Backs

- A) 40mm (opposed to 42mm)
- B) 35mm (opposed to 37mm)
- C) 31mm (opposed to 33mm)