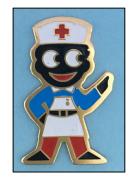

#### 98bN Nurse Dark blue uniform

99bN Policeman Bobble on helmet

NEEDED

FRONT IMAGE REVERSE IMAGE NEEDED

Front

Reverse

Front

Reverse