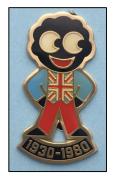

# Research Note: 3001

| Section     | Golly Badges: 1980's era                                                                                                                                                                                                                                |
|-------------|---------------------------------------------------------------------------------------------------------------------------------------------------------------------------------------------------------------------------------------------------------|
| Title       | 1980's No Name Designs                                                                                                                                                                                                                                  |
| Description | A number of 1980's designs are shown in the checklist with 'No name' on reverse. Some of these are easier to find than others. This note takes a closer look at all 'No Name' designs from the 1980's in order to re-confirm the existence of them all. |
| Further     | Collectors should be aware that it is common for the pin on reverse to                                                                                                                                                                                  |

Mountie – pin over stamp

Mountie – stamp close-up

On other designs the backstamp appears so faintly stamped that it could easily be mistaken for a 'No Name' design. In all cases it is necessary to closely inspect the reverse of a design to confirm that it is a genuine 'No Name' example. The table below lists all 'No Name' designs from the White suit Astronaut (75aN) to the Standard (105N) alongside images of the actual badges (front and back). A placeholder exists for those badges in the checklist but for which we have not yet received an image. A green box indicates a 'No Name' design that isn't listed in the seventh edition checklist