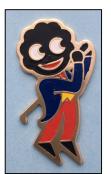

# **86N Doctor** Front **90aN Footballer White Boots**

**Front** 

90bN Footballer Black rounded boots

**Front** 

91bN Golfer Thin metal club

Front Reverse 92aN Guitarist small yellow area

Front Reverse

| 93bN Jogge            | r square feet           |                                    |                                    |
|-----------------------|-------------------------|------------------------------------|------------------------------------|
|                       |                         |                                    |                                    |
| Front                 | Reverse                 |                                    |                                    |
| 94aN Lollipop         | man short pole          | 94bN Lollipopr                     | man Long Pole                      |
| FRONT IMAGE<br>NEEDED | REVERSE IMAGE<br>NEEDED | STOP                               |                                    |
| Front                 | Reverse                 | Front                              | Reverse                            |
| OF and Motorough      |                         | 96bN Motorcyclist dark blue screen |                                    |
| Soaly iviotorcyclis   | st light blue screen    | 96bN Motorcyclist                  | dark blue screen                   |
| FRONT IMAGE<br>NEEDED |                         | FRONT IMAGE<br>NEEDED              |                                    |
| FRONT IMAGE           | REVERSE IMAGE           | FRONT IMAGE                        | REVERSE IMAGE                      |
| FRONT IMAGE<br>NEEDED | REVERSE IMAGE<br>NEEDED | FRONT IMAGE<br>NEEDED              | REVERSE IMAGE<br>NEEDED            |
| FRONT IMAGE<br>NEEDED | REVERSE IMAGE<br>NEEDED | FRONT IMAGE<br>NEEDED              | REVERSE IMAGE<br>NEEDED<br>Reverse |