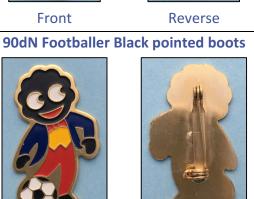

# **86N Doctor** Front **90aN Footballer White Boots**

**Front** 

90bN Footballer Black rounded boots

**Front** 

91bN Golfer Thin metal club

Front Reverse 92aN Guitarist small yellow area

Front Reverse

| 93bN Jogge            | r square feet           |                                    |                                    |
|-----------------------|-------------------------|------------------------------------|------------------------------------|
|                       |                         |                                    |                                    |
| Front                 | Reverse                 |                                    |                                    |
| 94aN Lollipop         | man short pole          | 94bN Lollipopr                     | man Long Pole                      |
| FRONT IMAGE<br>NEEDED | REVERSE IMAGE<br>NEEDED | STOP                               |                                    |
| Front                 | Reverse                 | Front                              | Reverse                            |
| OF and Motorough      |                         | 96bN Motorcyclist dark blue screen |                                    |
| Soaly iviotorcyclis   | st light blue screen    | 96bN Motorcyclist                  | dark blue screen                   |
| FRONT IMAGE<br>NEEDED |                         | FRONT IMAGE<br>NEEDED              |                                    |
| FRONT IMAGE           | REVERSE IMAGE           | FRONT IMAGE                        | REVERSE IMAGE                      |
| FRONT IMAGE<br>NEEDED | REVERSE IMAGE<br>NEEDED | FRONT IMAGE<br>NEEDED              | REVERSE IMAGE<br>NEEDED            |
| FRONT IMAGE<br>NEEDED | REVERSE IMAGE<br>NEEDED | FRONT IMAGE<br>NEEDED              | REVERSE IMAGE<br>NEEDED<br>Reverse |