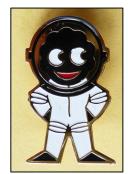

## 73N Ambulanceman

Front

Reverse

Front

Reverse

**75aN Astronaut White Suit** 

77N Viota baker

**Front** 