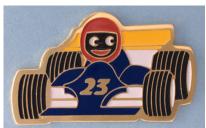

EEDED |                         | FRONT IMAGE<br>NEEDED              |                                    |
| FRONT IMAGE           | REVERSE IMAGE           | FRONT IMAGE                        | REVERSE IMAGE                      |
| FRONT IMAGE<br>NEEDED | REVERSE IMAGE<br>NEEDED | FRONT IMAGE<br>NEEDED              | REVERSE IMAGE<br>NEEDED            |
| FRONT IMAGE<br>NEEDED | REVERSE IMAGE<br>NEEDED | FRONT IMAGE<br>NEEDED              | REVERSE IMAGE<br>NEEDED<br>Reverse |

#### 98bN Nurse Dark blue uniform



99bN Policeman Bobble on helmet

NEEDED

FRONT IMAGE REVERSE IMAGE NEEDED

Front

Reverse

Front

Reverse

100aN Postman all red pocket

100bN Postman red/blue pocket

FRONT IMAGE REVERSE IMAGE NEEDED

NEEDED





Front

Reverse

Front

Reverse

## 101N Racing Driver

Front



Reverse



#### 102N Sailor







Reverse