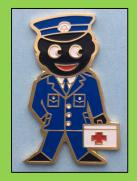

## 73N Ambulanceman

Front

Reverse

Front

Reverse

**75aN Astronaut White Suit** 

77N Viota baker

**Front** 