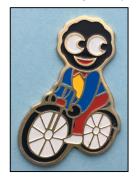

# **86N Doctor** Front **90aN Footballer White Boots**

**Front** 

90bN Footballer Black rounded boots

**Front** 

91bN Golfer Thin metal club

Front Reverse 92aN Guitarist small yellow area

Front Reverse

| 93bN Jogge            | r square feet           |                                    |                                    |
|-----------------------|-------------------------|------------------------------------|------------------------------------|
|                       |                         |                                    |                                    |
| Front                 | Reverse                 |                                    |                                    |
| 94aN Lollipop         | man short pole          | 94bN Lollipopr                     | man Long Pole                      |
| FRONT IMAGE<br>NEEDED | REVERSE IMAGE<br>NEEDED | STOP                               |                                    |
| Front                 | Reverse                 | Front                              | Reverse                            |
| OF and Motorough      |                         | 96bN Motorcyclist dark blue screen |                                    |
| Soaly iviotorcyclis   | st light blue screen    | 96bN Motorcyclist                  | dark blue screen                   |
| FRONT IMAGE<br>NEEDED |                         | FRONT IMAGE<br>NEEDED              |                                    |
| FRONT IMAGE           | REVERSE IMAGE           | FRONT IMAGE                        | REVERSE IMAGE                      |
| FRONT IMAGE<br>NEEDED | REVERSE IMAGE<br>NEEDED | FRONT IMAGE<br>NEEDED              | REVERSE IMAGE<br>NEEDED            |
| FRONT IMAGE<br>NEEDED | REVERSE IMAGE<br>NEEDED | FRONT IMAGE<br>NEEDED              | REVERSE IMAGE<br>NEEDED<br>Reverse |