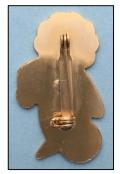

# **86N Doctor** Front **90aN Footballer White Boots**

**Front** 

90bN Footballer Black rounded boots

**Front** 

91bN Golfer Thin metal club

Front Reverse 92aN Guitarist small yellow area

Front Reverse

| 93bN Jogge            | r square feet           |                                    |                                    |
|-----------------------|-------------------------|------------------------------------|------------------------------------|
|                       |                         |                                    |                                    |
| Front                 | Reverse                 |                                    |                                    |
| 94aN Lollipop         | man short pole          | 94bN Lollipopr                     | man Long Pole                      |
| FRONT IMAGE<br>NEEDED | REVERSE IMAGE<br>NEEDED | STOP                               |                                    |
| Front                 | Reverse                 | Front                              | Reverse                            |
| OF and Motorough      |                         | 96bN Motorcyclist dark blue screen |                                    |
| Soaly iviotorcyclis   | st light blue screen    | 96bN Motorcyclist                  | dark blue screen                   |
| FRONT IMAGE<br>NEEDED |                         | FRONT IMAGE<br>NEEDED              |                                    |
| FRONT IMAGE           | REVERSE IMAGE           | FRONT IMAGE                        | REVERSE IMAGE                      |
| FRONT IMAGE<br>NEEDED | REVERSE IMAGE<br>NEEDED | FRONT IMAGE<br>NEEDED              | REVERSE IMAGE<br>NEEDED            |
| FRONT IMAGE<br>NEEDED | REVERSE IMAGE<br>NEEDED | FRONT IMAGE<br>NEEDED              | REVERSE IMAGE<br>NEEDED<br>Reverse |