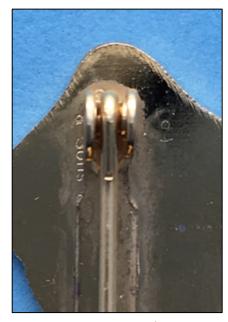

#### Further Detail

Collectors should be aware that it is common for the pin on reverse to obscure the backstamp. Sometimes only a small part of the backstamp remains visisble as shown below on the Mountie:

Mountie – pin over stamp

Mountie – stamp close-up

On other designs the backstamp appears so faintly stamped that it could easily be mistaken for a 'No Name' design. In all cases it is necessary to closely inspect the reverse of a design to confirm that it is a genuine 'No Name' example. The table below lists all 'No Name' designs from the White suit Astronaut (75aN) to the Standard (105N) alongside images of the actual badges (front and back). A placeholder exists for those badges in the checklist but for which we have not yet received an image. A green box indicates a 'No Name' design that isn't listed in the seventh edition checklist