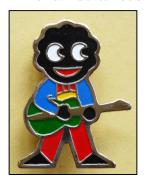

# **86N Doctor** Front **90aN Footballer White Boots**

**Front** 

90bN Footballer Black rounded boots

**Front** 

91bN Golfer Thin metal club

Front Reverse 92aN Guitarist small yellow area

Front Reverse

| 93bN Jogge            | r square feet           |                                    |                                    |
|-----------------------|-------------------------|------------------------------------|------------------------------------|
|                       |                         |                                    |                                    |
| Front                 | Reverse                 |                                    |                                    |
| 94aN Lollipop         | man short pole          | 94bN Lollipopr                     | man Long Pole                      |
| FRONT IMAGE<br>NEEDED | REVERSE IMAGE<br>NEEDED | STOP                               |                                    |
| Front                 | Reverse                 | Front                              | Reverse                            |
| OF and Motorough      |                         | 96bN Motorcyclist dark blue screen |                                    |
| Soaly iviotorcyclis   | st light blue screen    | 96bN Motorcyclist                  | dark blue screen                   |
| FRONT IMAGE<br>NEEDED |                         | FRONT IMAGE<br>NEEDED              |                                    |
| FRONT IMAGE           | REVERSE IMAGE           | FRONT IMAGE                        | REVERSE IMAGE                      |
| FRONT IMAGE<br>NEEDED | REVERSE IMAGE<br>NEEDED | FRONT IMAGE<br>NEEDED              | REVERSE IMAGE<br>NEEDED            |
| FRONT IMAGE<br>NEEDED | REVERSE IMAGE<br>NEEDED | FRONT IMAGE<br>NEEDED              | REVERSE IMAGE<br>NEEDED<br>Reverse |