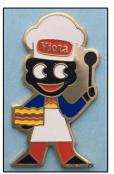

## 73N Ambulanceman

Front

Reverse

Front

Reverse

**75aN Astronaut White Suit** 

77N Viota baker

**Front** 