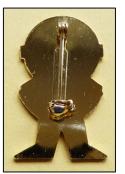

# **86N Doctor** Front **90aN Footballer White Boots**

**Front** 

90bN Footballer Black rounded boots

**Front** 

91bN Golfer Thin metal club

Front Reverse 92aN Guitarist small yellow area

Front Reverse

| 93bN Jogge            | r square feet           |                                    |                                    |
|-----------------------|-------------------------|------------------------------------|------------------------------------|
|                       |                         |                                    |                                    |
| Front                 | Reverse                 |                                    |                                    |
| 94aN Lollipop         | man short pole          | 94bN Lollipopr                     | man Long Pole                      |
| FRONT IMAGE<br>NEEDED | REVERSE IMAGE<br>NEEDED | STOP                               |                                    |
| Front                 | Reverse                 | Front                              | Reverse                            |
| OF and Motorough      |                         | 96bN Motorcyclist dark blue screen |                                    |
| Soaly iviotorcyclis   | st light blue screen    | 96bN Motorcyclist                  | dark blue screen                   |
| FRONT IMAGE<br>NEEDED |                         | FRONT IMAGE<br>NEEDED              |                                    |
| FRONT IMAGE           | REVERSE IMAGE           | FRONT IMAGE                        | REVERSE IMAGE                      |
| FRONT IMAGE<br>NEEDED | REVERSE IMAGE<br>NEEDED | FRONT IMAGE<br>NEEDED              | REVERSE IMAGE<br>NEEDED            |
| FRONT IMAGE<br>NEEDED | REVERSE IMAGE<br>NEEDED | FRONT IMAGE<br>NEEDED              | REVERSE IMAGE<br>NEEDED<br>Reverse |