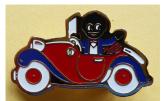

Reverse

Front

Reverse

78N Brownie (White shoulder patches)

**80N Car Driver** 

Front

Reverse

Front