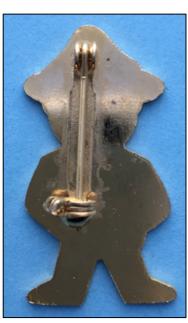

#### Further Detail

Collectors should be aware that it is common for the pin on reverse to obscure the backstamp. Sometimes only a small part of the backstamp remains visisble as shown below on the Mountie:

Mountie – pin over stamp

Mountie – stamp close-up

On other designs the backstamp appears so faintly stamped that it could easily be mistaken for a 'No Name' design. In all cases it is necessary to closely inspect the reverse of a design to confirm that it is a genuine 'No Name' example. The table below lists all 'No Name' designs from the White suit Astronaut (75aN) to the Standard (105N) alongside images of the actual badges (front and back). A placeholder exists for those badges in the checklist but for which we have not yet received an image. A green box indicates a 'No Name' design that isn't listed in the seventh edition checklist