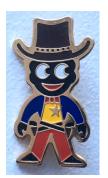

# 81cN Commemorative (no acrylic coating)

82aN Cowboy Sealed Circles

81bN Commemorative darker blue

**Front** 

Reverse

Front

Reverse