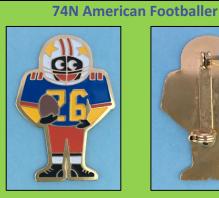

# **86N Doctor** Front **90aN Footballer White Boots**

**Front** 

90bN Footballer Black rounded boots

**Front** 

91bN Golfer Thin metal club

Front Reverse 92aN Guitarist small yellow area

Front Reverse

| 93bN Jogge            | r square feet           |                                    |                                    |
|-----------------------|-------------------------|------------------------------------|------------------------------------|
|                       |                         |                                    |                                    |
| Front                 | Reverse                 |                                    |                                    |
| 94aN Lollipop         | man short pole          | 94bN Lollipopr                     | man Long Pole                      |
| FRONT IMAGE<br>NEEDED | REVERSE IMAGE<br>NEEDED | STOP                               |                                    |
| Front                 | Reverse                 | Front                              | Reverse                            |
| OF and Motorough      |                         | 96bN Motorcyclist dark blue screen |                                    |
| Soaly iviotorcyclis   | st light blue screen    | 96bN Motorcyclist                  | dark blue screen                   |
| FRONT IMAGE<br>NEEDED |                         | FRONT IMAGE<br>NEEDED              |                                    |
| FRONT IMAGE           | REVERSE IMAGE           | FRONT IMAGE                        | REVERSE IMAGE                      |
| FRONT IMAGE<br>NEEDED | REVERSE IMAGE<br>NEEDED | FRONT IMAGE<br>NEEDED              | REVERSE IMAGE<br>NEEDED            |
| FRONT IMAGE<br>NEEDED | REVERSE IMAGE<br>NEEDED | FRONT IMAGE<br>NEEDED              | REVERSE IMAGE<br>NEEDED<br>Reverse |