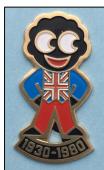

# 81aN Commemorative light blue (acrylic coated)

**Front** 

Reverse

Front

Reverse