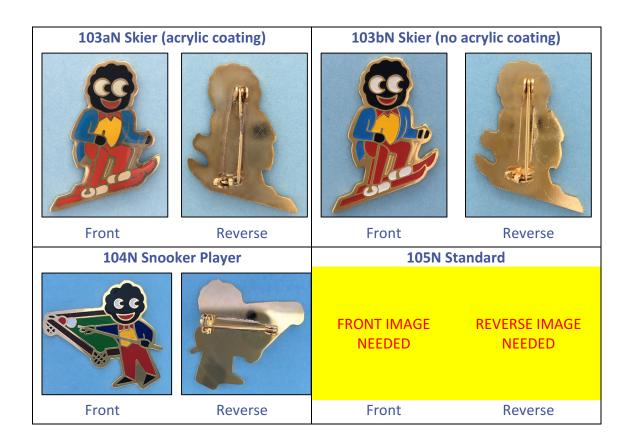

#### 83aN Cricketer Small Ball

84aN Cyclist (acrylic coated)

**85N Darts Player** 

Front

Reverse

Front

Reverse

### 84bN Cyclist (no acrylic coating)

FRONT IMAGE NEEDED

REVERSE IMAGE NEEDED

Front

Reverse

Front

Reverse