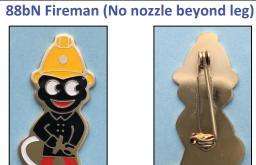

#### Further Detail

Collectors should be aware that it is common for the pin on reverse to obscure the backstamp. Sometimes only a small part of the backstamp remains visisble as shown below on the Mountie:

Mountie – pin over stamp

Mountie – stamp close-up

On other designs the backstamp appears so faintly stamped that it could easily be mistaken for a 'No Name' design. In all cases it is necessary to closely inspect the reverse of a design to confirm that it is a genuine 'No Name' example. The table below lists all 'No Name' designs from the White suit Astronaut (75aN) to the Standard (105N) alongside images of the actual badges (front and back). A placeholder exists for those badges in the checklist but for which we have not yet received an image. A green box indicates a 'No Name' design that isn't listed in the seventh edition checklist