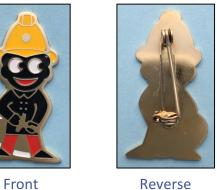

#### Further Detail

Collectors should be aware that it is common for the pin on reverse to obscure the backstamp. Sometimes only a small part of the backstamp remains visisble as shown below on the Mountie:

Mountie – pin over stamp

Mountie – stamp close-up

On other designs the backstamp appears so faintly stamped that it could easily be mistaken for a 'No Name' design. In all cases it is necessary to closely inspect the reverse of a design to confirm that it is a genuine 'No Name' example. The table below lists all 'No Name' designs from the White suit Astronaut (75aN) to the Standard (105N) alongside images of the actual badges (front and back). A placeholder exists for those badges in the checklist but for which we have not yet received an image. A green box indicates a 'No Name' design that isn't listed in the seventh edition checklist