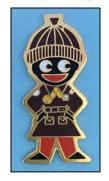

## 73N Ambulanceman

Front

Reverse

Front

Reverse

**75aN Astronaut White Suit** 

77N Viota baker

**Front** 