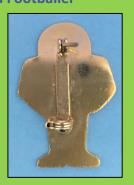

# **86N Doctor** Front **90aN Footballer White Boots**

**Front** 

90bN Footballer Black rounded boots

**Front** 

91bN Golfer Thin metal club

Front Reverse 92aN Guitarist small yellow area

Front Reverse

| 93bN Jogge            | r square feet           |                                    |                                    |
|-----------------------|-------------------------|------------------------------------|------------------------------------|
|                       |                         |                                    |                                    |
| Front                 | Reverse                 |                                    |                                    |
| 94aN Lollipop         | man short pole          | 94bN Lollipopr                     | man Long Pole                      |
| FRONT IMAGE<br>NEEDED | REVERSE IMAGE<br>NEEDED | STOP                               |                                    |
| Front                 | Reverse                 | Front                              | Reverse                            |
| OF and Motorough      |                         | 96bN Motorcyclist dark blue screen |                                    |
| Soaly iviotorcyclis   | st light blue screen    | 96bN Motorcyclist                  | dark blue screen                   |
| FRONT IMAGE<br>NEEDED |                         | FRONT IMAGE<br>NEEDED              |                                    |
| FRONT IMAGE           | REVERSE IMAGE           | FRONT IMAGE                        | REVERSE IMAGE                      |
| FRONT IMAGE<br>NEEDED | REVERSE IMAGE<br>NEEDED | FRONT IMAGE<br>NEEDED              | REVERSE IMAGE<br>NEEDED            |
| FRONT IMAGE<br>NEEDED | REVERSE IMAGE<br>NEEDED | FRONT IMAGE<br>NEEDED              | REVERSE IMAGE<br>NEEDED<br>Reverse |