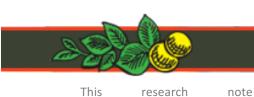

## **Research Note: 1008**

| Section           | Golly badges: W/W era                                                                                                                                                                                                                                                                                            |                        |                       |                       |  |  |  |
|-------------------|------------------------------------------------------------------------------------------------------------------------------------------------------------------------------------------------------------------------------------------------------------------------------------------------------------------|------------------------|-----------------------|-----------------------|--|--|--|
| Title             | Gaunt - large and small                                                                                                                                                                                                                                                                                          |                        |                       |                       |  |  |  |
| Description       | Gaunt backstamps are known on the cricketer in two sizes - large and small. Gaunt also made four other designs (Standard, Footballer, Skater and Tennis Player). Do these designs also have the backstamp in two sizes?                                                                                          |                        |                       |                       |  |  |  |
| Further<br>Detail | The second image below shows both size J.R.GAUNT LONDON backstamps on the cricketer. They are in the same orientation and roughly the same place, the approximate dimensions of the text are: <ul> <li>SMALL - 2mm x 5.5mm</li> <li>LARGE - 3mm x 7mm</li> </ul> <li>Does this occur on other GAUNT badges?</li> |                        |                       |                       |  |  |  |
| 1.                | W/W Standard – J.R.GAUNT LONDON and B'HAM                                                                                                                                                                                                                                                                        |                        |                       |                       |  |  |  |
|                   |                                                                                                                                                                                                                                                                                                                  |                        |                       |                       |  |  |  |
|                   | Die B                                                                                                                                                                                                                                                                                                            | Die B                  | Die A                 | Die B                 |  |  |  |
|                   | black bow tie<br>LONDON                                                                                                                                                                                                                                                                                          | black bow tie<br>B'HAM | red bow tie<br>LONDON | red bow tie<br>LONDON |  |  |  |
|                   | All SMALL size                                                                                                                                                                                                                                                                                                   |                        |                       |                       |  |  |  |