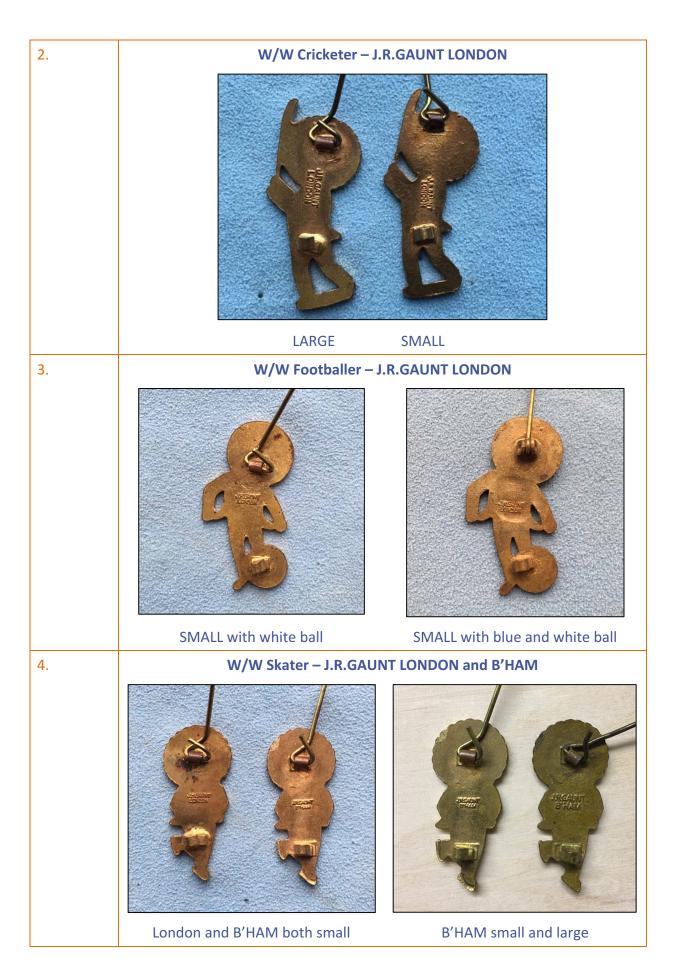

## **Research Note: 1008**

| Section           | Golly badges: W/W era                                                                                                                                                                                                                                                                                            |                        |                       |                       |  |  |  |
|-------------------|------------------------------------------------------------------------------------------------------------------------------------------------------------------------------------------------------------------------------------------------------------------------------------------------------------------|------------------------|-----------------------|-----------------------|--|--|--|
| Title             | Gaunt - large and small                                                                                                                                                                                                                                                                                          |                        |                       |                       |  |  |  |
| Description       | Gaunt backstamps are known on the cricketer in two sizes - large and small. Gaunt also made four other designs (Standard, Footballer, Skater and Tennis Player). Do these designs also have the backstamp in two sizes?                                                                                          |                        |                       |                       |  |  |  |
| Further<br>Detail | The second image below shows both size J.R.GAUNT LONDON backstamps on the cricketer. They are in the same orientation and roughly the same place, the approximate dimensions of the text are: <ul> <li>SMALL - 2mm x 5.5mm</li> <li>LARGE - 3mm x 7mm</li> </ul> <li>Does this occur on other GAUNT badges?</li> |                        |                       |                       |  |  |  |
| 1.                | W/W Standard – J.R.GAUNT LONDON and B'HAM                                                                                                                                                                                                                                                                        |                        |                       |                       |  |  |  |
|                   |                                                                                                                                                                                                                                                                                                                  |                        |                       |                       |  |  |  |
|                   | Die B                                                                                                                                                                                                                                                                                                            | Die B                  | Die A                 | Die B                 |  |  |  |
|                   | black bow tie<br>LONDON                                                                                                                                                                                                                                                                                          | black bow tie<br>B'HAM | red bow tie<br>LONDON | red bow tie<br>LONDON |  |  |  |
|                   | All SMALL size                                                                                                                                                                                                                                                                                                   |                        |                       |                       |  |  |  |

A table of all known variations is shown below.

| Designs                    | J.R. GAUNT B'HAM |              | J.R.GAUNT LONDON |              |
|----------------------------|------------------|--------------|------------------|--------------|
|                            | Small            | Large        | Small            | Large        |
| Standard Die A             |                  |              | $\checkmark$     | ?            |
| Die B - Red bow            |                  |              | $\checkmark$     | $\checkmark$ |
| Die B - Black bow          | $\checkmark$     | ?            | $\checkmark$     | ?            |
| Cricketer                  |                  |              | $\checkmark$     | $\checkmark$ |
| Footballer white ball      |                  |              | $\checkmark$     | ?            |
| Footballer blue/white ball |                  |              | $\checkmark$     | ?            |
| Skater                     | $\checkmark$     | $\checkmark$ | $\checkmark$     | ?            |
| Tennis Player              | ?                | $\checkmark$ |                  |              |