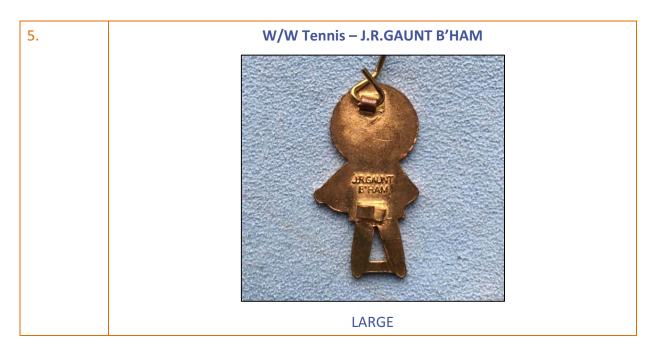

A table of all known variations is shown below.

| Designs                    | J.R. GAUNT B'HAM |              | J.R.GAUNT LONDON |              |
|----------------------------|------------------|--------------|------------------|--------------|
|                            | Small            | Large        | Small            | Large        |
| Standard Die A             |                  |              | $\checkmark$     | ?            |
| Die B - Red bow            |                  |              | $\checkmark$     | $\checkmark$ |
| Die B - Black bow          | $\checkmark$     | ?            | $\checkmark$     | ?            |
| Cricketer                  |                  |              | $\checkmark$     | $\checkmark$ |
| Footballer white ball      |                  |              | $\checkmark$     | ?            |
| Footballer blue/white ball |                  |              | $\checkmark$     | ?            |
| Skater                     | $\checkmark$     | $\checkmark$ | $\checkmark$     | ?            |
| Tennis Player              | ?                | $\checkmark$ |                  |              |