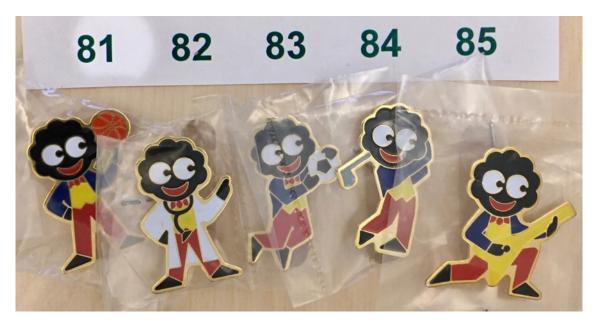

| Lot No. | Description                                                                           | Condition | Reserve | <b>Guide Price</b> | <b>Current Bid</b> |
|---------|---------------------------------------------------------------------------------------|-----------|---------|--------------------|--------------------|
| 81.     | 1998 THE CLASSICS SET - BASKETBALL.<br>Multiple '© J.Robertson's' stamp. [196]        | Excellent | £1      | £2-4               | Current<br>Bids    |
| 82.     | 1998 THE CLASSICS SET - DOCTOR.<br>Multiple '© J.Robertson's' stamp. [197]            | Excellent | £1      | £2-4               | Can Only           |
| 83.     | 1998 THE CLASSICS SET -<br>GOALKEEPER. Multiple '© J.Robertson's'<br>stamp. [198]     | Excellent | £1      | £2-4               | Be Viewed          |
| 84.     | <b>1998 THE CLASSICS SET - GOFLER</b> .<br>Multiple '© J.Robertson's' stamp. [199]    | Excellent | £1      | £2-4               | in the             |
| 85.     | <b>1998 THE CLASSICS SET - GUITARIST</b> .<br>Multiple '© J.Robertson's' stamp. [200] | Excellent | £1      | £2-4               | Golly<br>Guide     |