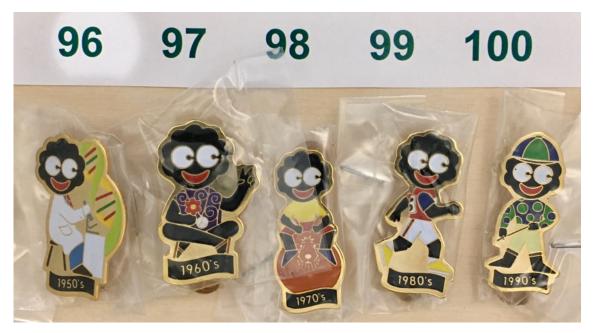

| Lot No. | Description                                                                     | Condition | Reserve | <b>Guide Price</b> | <b>Current Bid</b> |
|---------|---------------------------------------------------------------------------------|-----------|---------|--------------------|--------------------|
| 96.     | 2001 HISTORICAL EVENTS SET – 1950's.<br>Multiple '© J.Robertson's' stamp. [238] | Excellent | £1      | £2-4               | Current<br>Bids    |
| 97.     | 2001 HISTORICAL EVENTS SET – 1960's.<br>Multiple '© J.Robertson's' stamp. [239] | Excellent | £1      | £2-4               | Can Only           |
| 98.     | 2001 HISTORICAL EVENTS SET – 1970's.<br>Multiple '© J.Robertson's' stamp. [240] | Excellent | £1      | £2-4               | Be Viewed          |
| 99.     | 2001 HISTORICAL EVENTS SET – 1980's.<br>Multiple '© J.Robertson's' stamp. [241] | Excellent | £1      | £2-4               | in the             |
| 100.    | 2001 HISTORICAL EVENTS SET – 1990's.<br>Multiple '© J.Robertson's' stamp. [242] | Excellent | £1      | £2-4               | Golly<br>Guide     |