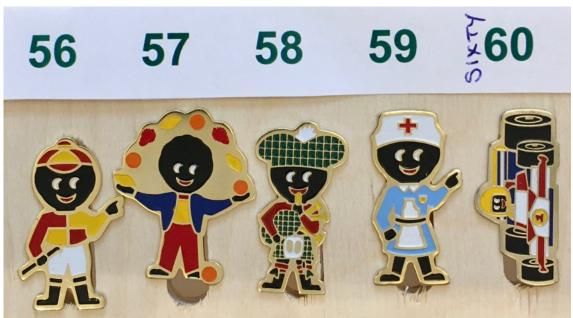

| Lot No. | Description                                                                | Condition | Reserve | <b>Guide Price</b> | <b>Current Bid</b> |
|---------|----------------------------------------------------------------------------|-----------|---------|--------------------|--------------------|
| 56.     | 1990's JOCKEY. No name on reverse. [141N]                                  | Excellent | £2      | £3-5               | Current<br>Bids    |
| 57.     | 1990's JUGGLER. No name on reverse. [142N]                                 | Excellent | £2      | £3-5               | Can Only           |
| 58.     | 1990's McGOLLY. White Sporran. No name on reverse. [144aN]                 | Excellent | £5      | £8-12              | Be Viewed          |
| 59.     | <b>1990's NURSE</b> . Multiple JR backstamp on reverse. [145R]             | Excellent | £2      | £3-5               | in the             |
| 60.     | <b>1990's RACING CAR DRIVER</b> . Multiple JR backstamp on reverse. [147R] | Excellent | £2      | £3-5               | Golly<br>Guide     |

| Lot No. | Description                                                                    | Condition | Reserve | <b>Guide Price</b> | <b>Current Bid</b> |
|---------|--------------------------------------------------------------------------------|-----------|---------|--------------------|--------------------|
| 61.     | 1990's SKIER. No name on reverse. [149N]                                       | Excellent | £2      | £3-5               | Current<br>Bids    |
| 62.     | <b>1990's SKIER</b> . Multiple JR backstamp on reverse. [149R]                 | Excellent | £2      | £3-5               | Can Only           |
| 63.     | <b>1993-96 AUSTRALIAN</b> . Vertical multiple JR backstamp on reverse. [160aV] | Excellent | £2      | £3-5               | Be Viewed          |
| 64.     | <b>1993-96 CHEF</b> . Vertical multiple JR backstamp on reverse. [162V]        | Excellent | £2      | £3-5               | in the             |
| 65.     | 1993-96 FOOTBALLER. Vertical multiple JR backstamp on reverse. [164V]          | Excellent | £2      | £3-5               | Golly<br>Guide     |