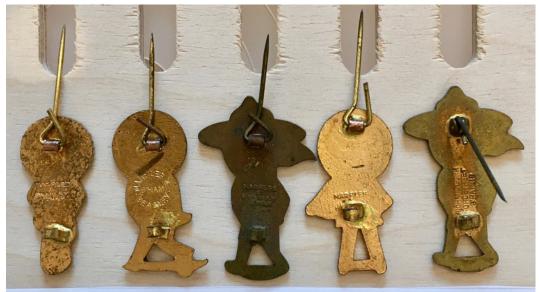

11 12 13 14 15

11 12 13 14 15

| Lot No. | Description                                                                                                                                                                                            | Condition | Reserve | <b>Guide Price</b> | <b>Current Bid</b> |
|---------|--------------------------------------------------------------------------------------------------------------------------------------------------------------------------------------------------------|-----------|---------|--------------------|--------------------|
| 11.     | WHITE WAISTCOAT STANDARD Marples & Beasley Type II. Black hands and feet. Excellent condition to front. Metal shows surface patination to reverse. Light blue jacket with original straight pin. [39c] | Excellent | £10     | £18-25             | Current<br>Bids    |
| 12.     | WHITE WAISTCOAT HOCKEY Marples & Beasley Type III. Blue hands red feet Light stress mark evident in red enamel on legs. Clean reverse with original straight pin. [45a]                                | Good      | £5      | £8-12              | Can Only           |
| 13.     | WHITE WAISTCOAT SCOUT Marples & Beasley Type II. RARITY 5 BADGE. Black hands, red feet. Aged patina to metal on front and reverse. Light blue jacket. With original straight pin. [47a]                | Good      | £60     | £100-150           | Be Viewed          |
| 14.     | WHITE WAISTCOAT TENNIS Marples & Beasley Type II. Black hands and feet. Light blue jacket. Small chip to enamel on top of head, otherwise in lovely condition. [50b]                                   | Good      | £5      | £8-12              | in the             |
| 15.     | WHITE WAISTCOAT SCOUT Richard Gomm B'HAM. Die A. Light blue jacket. Nice condition to front with aged patina to meta. Clean reverse with original straight pin. [47a]                                  | Excellent | £5      | £8-12              | Golly<br>Guide     |