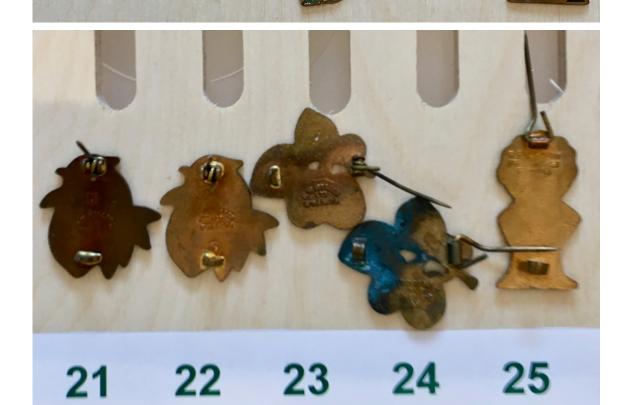

| Lot No. | Description                                                                                                                                                                                                                                | Condition | Reserve | <b>Guide Price</b> | <b>Current Bid</b> |
|---------|--------------------------------------------------------------------------------------------------------------------------------------------------------------------------------------------------------------------------------------------|-----------|---------|--------------------|--------------------|
| 21.     | WHITE WAISTCOAT LEMON Miller Type II [51a]. Clean reverse with original straight pin.                                                                                                                                                      | Excellent | £1      | £3-5               | Current<br>Bids    |
| 22.     | WHITE WAISTCOAT LEMON Miller Type II [51a].<br>Clean reverse with original straight pin.                                                                                                                                                   | Excellent | £1      | £3-5               | Can Only           |
| 23.     | WHITE WAISTCOAT RASPBERRY Miller Type II. Small scroll reads 'ROBERTSON' with evidence of faint outline of Golly's lips when this Die was repurposed from Prewar Die. Clean reverse with original straight pin. Excellent condition. [52a] | Excellent | £10     | £18-25             | Be Viewed          |
| 24.     | WHITE WAISTCOAT RASPBERRY Fattorini Type 2. Signs of corrosion to front, clearly evident to rear. In uncleaned condition. [52c]                                                                                                            | Poor      | £1      | £1                 | in the             |
| 25.     | <b>1970's STANDARD</b> REV Gomm B'HAM.1. Horizontal backstamp. Light blue jacket. In Very Good condition. With original straight pin. [55]                                                                                                 | Good      | £3      | £5-8               | Golly<br>Guide     |