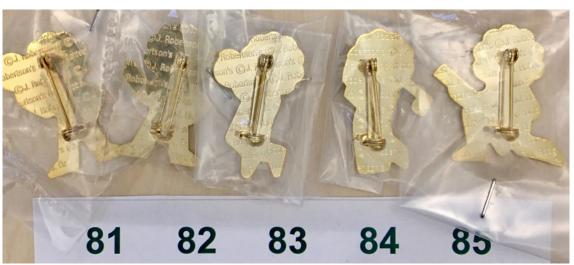

| Lot No. | Description                                                                           | Condition | Reserve | <b>Guide Price</b> | <b>Current Bid</b> |
|---------|---------------------------------------------------------------------------------------|-----------|---------|--------------------|--------------------|
| 81.     | 1998 THE CLASSICS SET - BASKETBALL.<br>Multiple '© J.Robertson's' stamp. [196]        | Excellent | £1      | £2-4               | Current<br>Bids    |
| 82.     | 1998 THE CLASSICS SET - DOCTOR.<br>Multiple '© J.Robertson's' stamp. [197]            | Excellent | £1      | £2-4               | Can Only           |
| 83.     | 1998 THE CLASSICS SET -<br>GOALKEEPER. Multiple '© J.Robertson's'<br>stamp. [198]     | Excellent | £1      | £2-4               | Be Viewed          |
| 84.     | <b>1998 THE CLASSICS SET - GOFLER</b> .<br>Multiple '© J.Robertson's' stamp. [199]    | Excellent | £1      | £2-4               | in the             |
| 85.     | <b>1998 THE CLASSICS SET - GUITARIST</b> .<br>Multiple '© J.Robertson's' stamp. [200] | Excellent | £1      | £2-4               | Golly<br>Guide     |