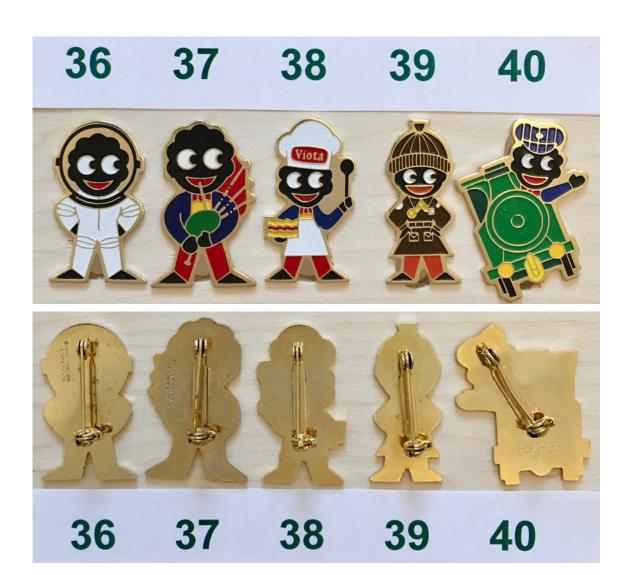

| Lot No. | Description                                                                                                          | Condition | Reserve | <b>Guide Price</b> | <b>Current Bid</b> |
|---------|----------------------------------------------------------------------------------------------------------------------|-----------|---------|--------------------|--------------------|
| 36.     | <b>1980's ASTRONAUT.</b> JRS Type I backstamp (with PM). [75aR]                                                      | Excellent | £2      | £3-5               | Current<br>Bids    |
| 37.     | <b>1980's BAGPIPER.</b> JRS Type I backstamp (with PM). [76R]                                                        | Excellent | £2      | £3-5               | Can Only           |
| 38.     | 1980's VIOTA BAKER. No backstamp. [77N]                                                                              | Excellent | £2      | £3-5               | Be Viewed          |
| 39.     | 1980's BROWNIE. JRS Type I backstamp (with PM) (very faint) with white shoulder patches and two holes on belt buckle | Excellent | £2      | £3-5               | in the             |
| 40.     | <b>1980's ENGINE DRIVER.</b> JRS Type I backstamp (with PM). With all yellow coupling [87bR]                         | Excellent | £2      | £3-5               | Golly<br>Guide     |