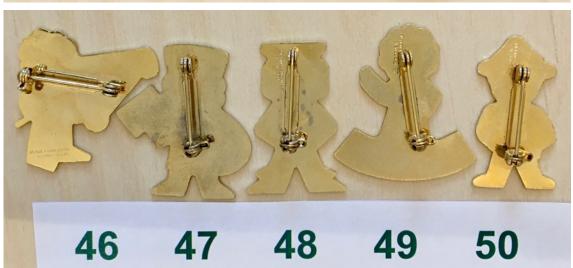

| Lot No. | Description                                                                                                   | Condition | Reserve | <b>Guide Price</b> | <b>Current Bid</b> |
|---------|---------------------------------------------------------------------------------------------------------------|-----------|---------|--------------------|--------------------|
| 46.     | 1980's SNOOKER PLAYER. JRS Type I backstamp (with PM). [104R]                                                 | Excellent | £2      | £3-5               | Current<br>Bids    |
| 47.     | 1980's POSTMAN. All red pocket. JRS Type II backstamp (No PM). Almost completely obscured by the pin. [100aR] | Excellent | £2      | £3-5               | Can Only           |
| 48.     | <b>1980's SAILOR</b> , JRS Type II backstamp (No<br>PM). [102R]                                               | Excellent | £2      | £3-5               | Be Viewed          |
| 49.     | 1980's GOLLY CLUB. JRS Type I backstamp (With PM). [110R]                                                     | Excellent | £10     | £20-30             | in the             |
| 50.     | <b>1980's MOUNTIE.</b> Dark brown hat, JRS Type II backstamp (No PM). [97bR]                                  | Excellent | £2      | £3-5               | Golly<br>Guide     |