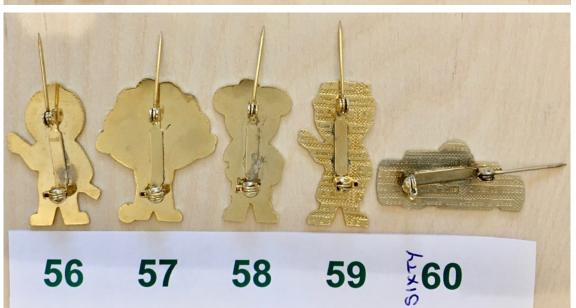

| Lot No. | Description                                                                | Condition | Reserve | <b>Guide Price</b> | <b>Current Bid</b> |
|---------|----------------------------------------------------------------------------|-----------|---------|--------------------|--------------------|
| 56.     | 1990's JOCKEY. No name on reverse. [141N]                                  | Excellent | £2      | £3-5               | Current<br>Bids    |
| 57.     | 1990's JUGGLER. No name on reverse. [142N]                                 | Excellent | £2      | £3-5               | Can Only           |
| 58.     | 1990's McGOLLY. White Sporran. No name on reverse. [144aN]                 | Excellent | £5      | £8-12              | Be Viewed          |
| 59.     | <b>1990's NURSE</b> . Multiple JR backstamp on reverse. [145R]             | Excellent | £2      | £3-5               | in the             |
| 60.     | <b>1990's RACING CAR DRIVER</b> . Multiple JR backstamp on reverse. [147R] | Excellent | £2      | £3-5               | Golly<br>Guide     |

| Lot No. | Description                                                                    | Condition | Reserve | <b>Guide Price</b> | <b>Current Bid</b> |
|---------|--------------------------------------------------------------------------------|-----------|---------|--------------------|--------------------|
| 61.     | 1990's SKIER. No name on reverse. [149N]                                       | Excellent | £2      | £3-5               | Current<br>Bids    |
| 62.     | <b>1990's SKIER</b> . Multiple JR backstamp on reverse. [149R]                 | Excellent | £2      | £3-5               | Can Only           |
| 63.     | <b>1993-96 AUSTRALIAN</b> . Vertical multiple JR backstamp on reverse. [160aV] | Excellent | £2      | £3-5               | Be Viewed          |
| 64.     | <b>1993-96 CHEF</b> . Vertical multiple JR backstamp on reverse. [162V]        | Excellent | £2      | £3-5               | in the             |
| 65.     | 1993-96 FOOTBALLER. Vertical multiple JR backstamp on reverse. [164V]          | Excellent | £2      | £3-5               | Golly<br>Guide     |