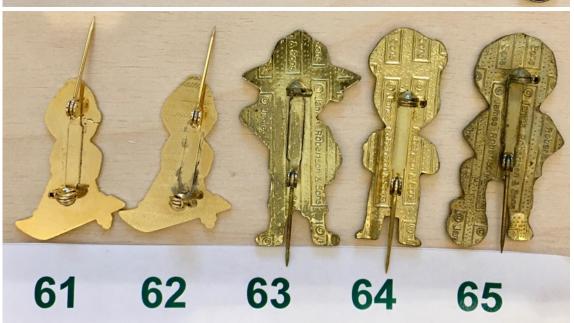

| Lot No. | Description                                                                    | Condition | Reserve | <b>Guide Price</b> | <b>Current Bid</b> |
|---------|--------------------------------------------------------------------------------|-----------|---------|--------------------|--------------------|
| 61.     | 1990's SKIER. No name on reverse. [149N]                                       | Excellent | £2      | £3-5               | Current<br>Bids    |
| 62.     | <b>1990's SKIER</b> . Multiple JR backstamp on reverse. [149R]                 | Excellent | £2      | £3-5               | Can Only           |
| 63.     | <b>1993-96 AUSTRALIAN</b> . Vertical multiple JR backstamp on reverse. [160aV] | Excellent | £2      | £3-5               | Be Viewed          |
| 64.     | <b>1993-96 CHEF</b> . Vertical multiple JR backstamp on reverse. [162V]        | Excellent | £2      | £3-5               | in the             |
| 65.     | 1993-96 FOOTBALLER. Vertical multiple JR backstamp on reverse. [164V]          | Excellent | £2      | £3-5               | Golly<br>Guide     |

| Lot No. | Description                                                                                                                        | Condition | Reserve | <b>Guide Price</b> | <b>Current Bid</b> |
|---------|------------------------------------------------------------------------------------------------------------------------------------|-----------|---------|--------------------|--------------------|
| 66.     | 1993/96 JUGGLER. Vertical multiple JR backstamp on reverse. [168V]                                                                 | Excellent | £2      | £3-5               | Current<br>Bids    |
| 67.     | 1993/96 KEEP FIT. Horizontal multiple JR<br>backstamp on reverse. [167H]                                                           | Excellent | £2      | £3-5               | Can Only           |
| 68.     | 1993/96 MCGOLLY. Horizontal multiple JR backstamp on reverse. [169H]                                                               | Excellent | £2      | £3-5               | Be Viewed          |
| 69.     | 1993/96 PILOT. Vertical type backstamp with horizontal orientation multiple JR backstamp on reverse. [171V – stamped horizontally] | Excellent | £2      | £3-5               | in the             |
| 70.     | 1993/96 STANDARD. Vertical multiple JR backstamp on reverse. [176V]                                                                | Excellent | £2      | £3-5               | Golly<br>Guide     |