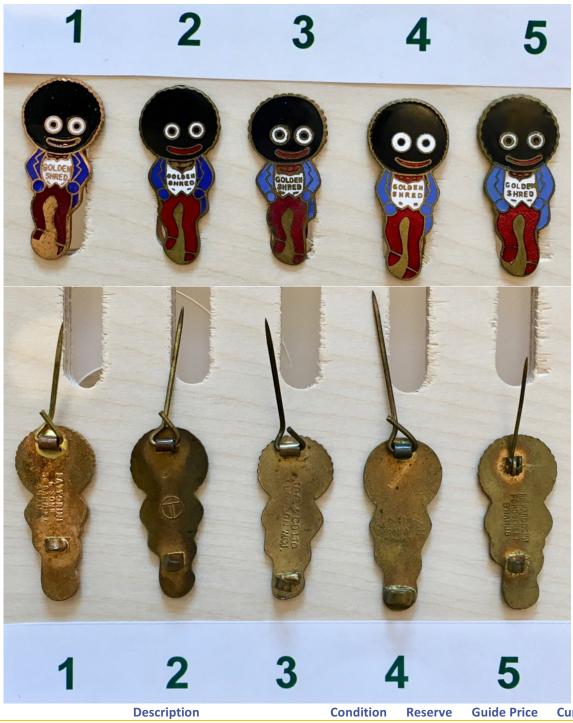

| Lot No. | Description                                                                                                                                                                     | Condition | Reserve | <b>Guide Price</b> | <b>Current Bid</b> |
|---------|---------------------------------------------------------------------------------------------------------------------------------------------------------------------------------|-----------|---------|--------------------|--------------------|
| 1.      | WHITE WAISTCOAT STANDARD Fattorini Type 2. (Vertical left orientation). Light wear to the metal. Original patina to reverse with original straight pin. Dark blue jacket. [39a] | Good      | £5      | £8-£12             | Current<br>Bids    |
| 2.      | WHITE WAISTCOAT STANDARD T in circle. In lovely condition. Original patina to reverse with original straight pin. Dark blue jacket. [39a]                                       | Excellent | £10     | £25-30             | Can Only           |
| 3.      | WHITE WAISTCOAT STANDARD Toye & Co. Original patina to reverse with original straight pin. Light blue jacket. [39a]                                                             | Excellent | £10     | £25-35             | Be Viewed          |
| 4.      | WHITE WAISTCOAT STANDARD W.O.Lewis Original patina to reverse with original straight pin. Light blue jacket. [39a]                                                              | Excellent | £10     | £25-35             | in the             |
| 5.      | WHITE WAISTCOAT STANDARD Richard Gomm Die B. Original patina to reverse with original straight pin. Light blue jacket. [39a]                                                    | Excellent | £10     | £25-35             | Golly<br>Guide     |