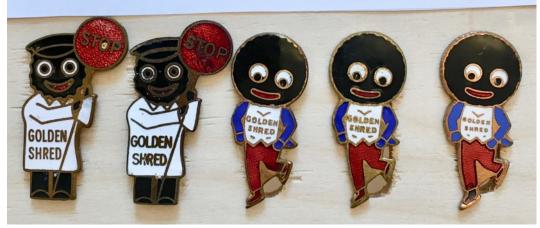

11 12 13 14 15

11 12 13 14 15

| Lot No. | Description                                                                                                                                                                                            | Condition | Reserve | <b>Guide Price</b> | <b>Current Bid</b> |
|---------|--------------------------------------------------------------------------------------------------------------------------------------------------------------------------------------------------------|-----------|---------|--------------------|--------------------|
| 11.     | WHITE WAISTCOAT STANDARD Marples & Beasley Type II. Black hands and feet. Excellent condition to front. Metal shows surface patination to reverse. Light blue jacket with original straight pin. [39c] | Excellent | £10     | £18-25             | Current<br>Bids    |
| 12.     | WHITE WAISTCOAT HOCKEY Marples & Beasley Type III. Blue hands red feet Light stress mark evident in red enamel on legs. Clean reverse with original straight pin. [45a]                                | Good      | £5      | £8-12              | Can Only           |
| 13.     | WHITE WAISTCOAT SCOUT Marples & Beasley Type II. RARITY 5 BADGE. Black hands, red feet. Aged patina to metal on front and reverse. Light blue jacket. With original straight pin. [47a]                | Good      | £60     | £100-150           | Be Viewed          |
| 14.     | WHITE WAISTCOAT TENNIS Marples & Beasley Type II. Black hands and feet. Light blue jacket. Small chip to enamel on top of head, otherwise in lovely condition. [50b]                                   | Good      | £5      | £8-12              | in the             |
| 15.     | WHITE WAISTCOAT SCOUT Richard Gomm B'HAM. Die A. Light blue jacket. Nice condition to front with aged patina to meta. Clean reverse with original straight pin. [47a]                                  | Excellent | £5      | £8-12              | Golly<br>Guide     |