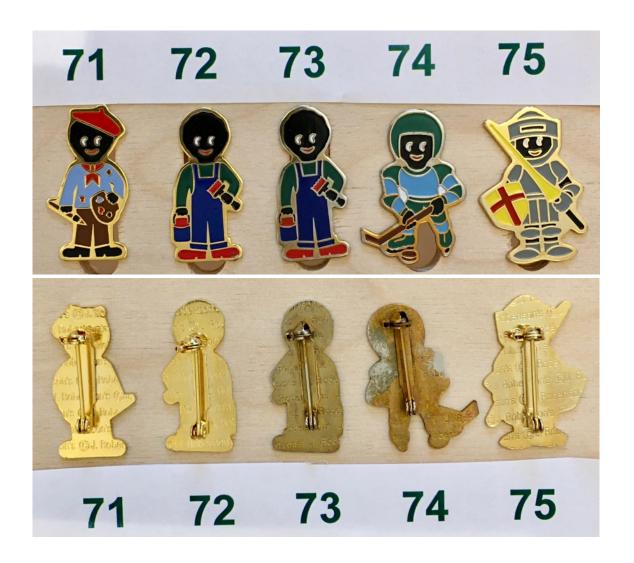

| Lot No. | Description                                                                          | Condition | Reserve | <b>Guide Price</b> | <b>Current Bid</b> |
|---------|--------------------------------------------------------------------------------------|-----------|---------|--------------------|--------------------|
| 71.     | <b>1996 ARTIST RED TIP</b> . Multiple '© J.Robertson's' backstamp on reverse. [185C] | Excellent | £1      | £2-4               | Current<br>Bids    |
| 72.     | <b>1996 DIY</b> . Multiple '© J.Robertson's' backstamp on reverse. [187C]            | Excellent | £1      | £2-4               | Can Only           |
| 73.     | 1996 DIY. Multiple 'J.Robertson's' (no ©) backstamp on reverse. [187]                | Good      | £1      | £2-4               | Be Viewed          |
| 74.     | <b>1996 ICE HOCKEY</b> . Multiple 'J.Robertson's' (no ©) backstamp on reverse. [189] | Average   | £1      | £2-4               | in the             |
| 75.     | <b>1996 KNIGHT</b> . Multiple '© J.Robertson's' backstamp on reverse. [190C]         | Excellent | £1      | £2-4               | Golly<br>Guide     |