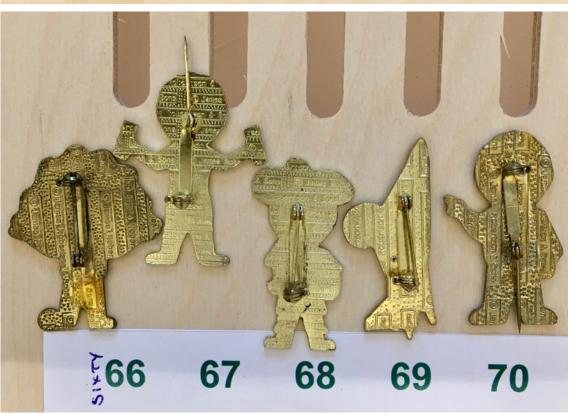

| Lot No. | Description                                                                                                                        | Condition | Reserve | <b>Guide Price</b> | <b>Current Bid</b> |
|---------|------------------------------------------------------------------------------------------------------------------------------------|-----------|---------|--------------------|--------------------|
| 66.     | 1993/96 JUGGLER. Vertical multiple JR backstamp on reverse. [168V]                                                                 | Excellent | £2      | £3-5               | Current<br>Bids    |
| 67.     | 1993/96 KEEP FIT. Horizontal multiple JR<br>backstamp on reverse. [167H]                                                           | Excellent | £2      | £3-5               | Can Only           |
| 68.     | 1993/96 MCGOLLY. Horizontal multiple JR backstamp on reverse. [169H]                                                               | Excellent | £2      | £3-5               | Be Viewed          |
| 69.     | 1993/96 PILOT. Vertical type backstamp with horizontal orientation multiple JR backstamp on reverse. [171V – stamped horizontally] | Excellent | £2      | £3-5               | in the             |
| 70.     | 1993/96 STANDARD. Vertical multiple JR backstamp on reverse. [176V]                                                                | Excellent | £2      | £3-5               | Golly<br>Guide     |