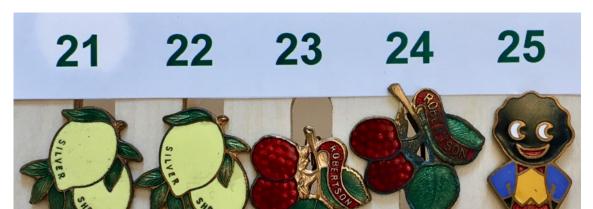

| Lot No. | Description                                                                                                                                                                                                                                | Condition | Reserve | <b>Guide Price</b> | <b>Current Bid</b> |
|---------|--------------------------------------------------------------------------------------------------------------------------------------------------------------------------------------------------------------------------------------------|-----------|---------|--------------------|--------------------|
| 21.     | WHITE WAISTCOAT LEMON Miller Type II [51a]. Clean reverse with original straight pin.                                                                                                                                                      | Excellent | £1      | £3-5               | Current<br>Bids    |
| 22.     | WHITE WAISTCOAT LEMON Miller Type II [51a].<br>Clean reverse with original straight pin.                                                                                                                                                   | Excellent | £1      | £3-5               | Can Only           |
| 23.     | WHITE WAISTCOAT RASPBERRY Miller Type II. Small scroll reads 'ROBERTSON' with evidence of faint outline of Golly's lips when this Die was repurposed from Prewar Die. Clean reverse with original straight pin. Excellent condition. [52a] | Excellent | £10     | £18-25             | Be Viewed          |
| 24.     | WHITE WAISTCOAT RASPBERRY Fattorini Type 2. Signs of corrosion to front, clearly evident to rear. In uncleaned condition. [52c]                                                                                                            | Poor      | £1      | £1                 | in the             |
| 25.     | <b>1970's STANDARD</b> REV Gomm B'HAM.1. Horizontal backstamp. Light blue jacket. In Very Good condition. With original straight pin. [55]                                                                                                 | Good      | £3      | £5-8               | Golly<br>Guide     |