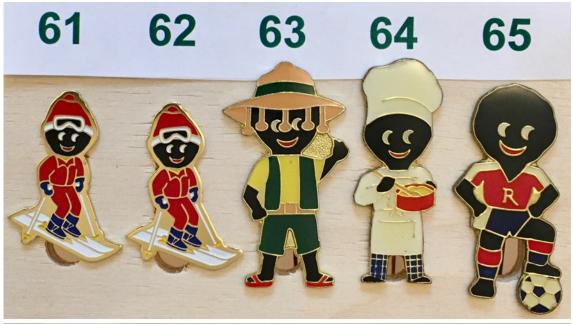

| Lot No. | Description                                                                    | Condition | Reserve | <b>Guide Price</b> | <b>Current Bid</b> |
|---------|--------------------------------------------------------------------------------|-----------|---------|--------------------|--------------------|
| 61.     | 1990's SKIER. No name on reverse. [149N]                                       | Excellent | £2      | £3-5               | Current<br>Bids    |
| 62.     | <b>1990's SKIER</b> . Multiple JR backstamp on reverse. [149R]                 | Excellent | £2      | £3-5               | Can Only           |
| 63.     | <b>1993-96 AUSTRALIAN</b> . Vertical multiple JR backstamp on reverse. [160aV] | Excellent | £2      | £3-5               | Be Viewed          |
| 64.     | <b>1993-96 CHEF</b> . Vertical multiple JR backstamp on reverse. [162V]        | Excellent | £2      | £3-5               | in the             |
| 65.     | 1993-96 FOOTBALLER. Vertical multiple JR backstamp on reverse. [164V]          | Excellent | £2      | £3-5               | Golly<br>Guide     |

| Lot No. | Description                                                                                                                        | Condition | Reserve | <b>Guide Price</b> | <b>Current Bid</b> |
|---------|------------------------------------------------------------------------------------------------------------------------------------|-----------|---------|--------------------|--------------------|
| 66.     | 1993/96 JUGGLER. Vertical multiple JR backstamp on reverse. [168V]                                                                 | Excellent | £2      | £3-5               | Current<br>Bids    |
| 67.     | 1993/96 KEEP FIT. Horizontal multiple JR<br>backstamp on reverse. [167H]                                                           | Excellent | £2      | £3-5               | Can Only           |
| 68.     | 1993/96 MCGOLLY. Horizontal multiple JR backstamp on reverse. [169H]                                                               | Excellent | £2      | £3-5               | Be Viewed          |
| 69.     | 1993/96 PILOT. Vertical type backstamp with horizontal orientation multiple JR backstamp on reverse. [171V – stamped horizontally] | Excellent | £2      | £3-5               | in the             |
| 70.     | 1993/96 STANDARD. Vertical multiple JR backstamp on reverse. [176V]                                                                | Excellent | £2      | £3-5               | Golly<br>Guide     |