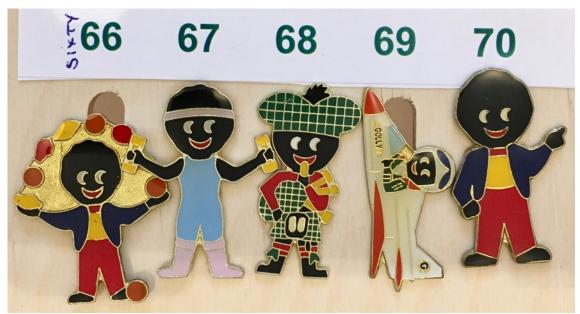

| Lot No. | Description                                                                                                                        | Condition | Reserve | <b>Guide Price</b> | <b>Current Bid</b> |
|---------|------------------------------------------------------------------------------------------------------------------------------------|-----------|---------|--------------------|--------------------|
| 66.     | 1993/96 JUGGLER. Vertical multiple JR backstamp on reverse. [168V]                                                                 | Excellent | £2      | £3-5               | Current<br>Bids    |
| 67.     | 1993/96 KEEP FIT. Horizontal multiple JR<br>backstamp on reverse. [167H]                                                           | Excellent | £2      | £3-5               | Can Only           |
| 68.     | 1993/96 MCGOLLY. Horizontal multiple JR backstamp on reverse. [169H]                                                               | Excellent | £2      | £3-5               | Be Viewed          |
| 69.     | 1993/96 PILOT. Vertical type backstamp with horizontal orientation multiple JR backstamp on reverse. [171V – stamped horizontally] | Excellent | £2      | £3-5               | in the             |
| 70.     | 1993/96 STANDARD. Vertical multiple JR backstamp on reverse. [176V]                                                                | Excellent | £2      | £3-5               | Golly<br>Guide     |