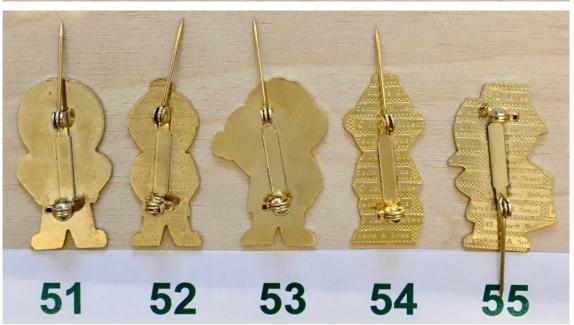

| Lot No. | Description                                                       | Condition | Reserve | <b>Guide Price</b> | <b>Current Bid</b> |
|---------|-------------------------------------------------------------------|-----------|---------|--------------------|--------------------|
| 51.     | <b>1990's ASTRONAUT.</b> No name on reverse. [133aN]              | Excellent | £2      | £3-5               | Current<br>Bids    |
| 52.     | <b>1990's BROWNIE</b> . Multiple JR backstamp on reverse. [135aR] | Excellent | £2      | £3-5               | Can Only           |
| 53.     | 1990's DOCTOR. No name on reverse. [137N]                         | Excellent | £2      | £3-5               | Be Viewed          |
| 54.     | <b>1990's FIREMAN</b> . Multiple JR backstamp on reverse. [138R]  | Excellent | £2      | £3-5               | in the             |
| 55.     | <b>1990's FISHERMAN.</b> No name on reverse. [139R]               | Excellent | £2      | £3-5               | Golly<br>Guide     |

| Lot No. | Description                                                                | Condition | Reserve | <b>Guide Price</b> | <b>Current Bid</b> |
|---------|----------------------------------------------------------------------------|-----------|---------|--------------------|--------------------|
| 56.     | 1990's JOCKEY. No name on reverse. [141N]                                  | Excellent | £2      | £3-5               | Current<br>Bids    |
| 57.     | 1990's JUGGLER. No name on reverse. [142N]                                 | Excellent | £2      | £3-5               | Can Only           |
| 58.     | 1990's McGOLLY. White Sporran. No name on reverse. [144aN]                 | Excellent | £5      | £8-12              | Be Viewed          |
| 59.     | <b>1990's NURSE</b> . Multiple JR backstamp on reverse. [145R]             | Excellent | £2      | £3-5               | in the             |
| 60.     | <b>1990's RACING CAR DRIVER</b> . Multiple JR backstamp on reverse. [147R] | Excellent | £2      | £3-5               | Golly<br>Guide     |