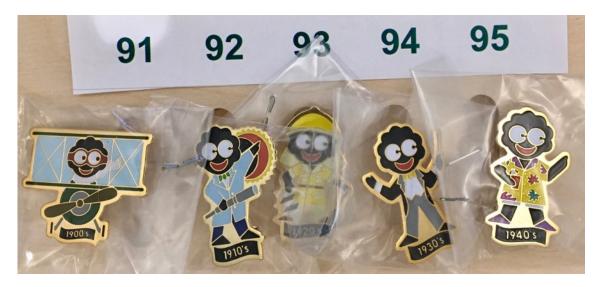

| Lot No. | Description                                                                     | Condition | Reserve | <b>Guide Price</b> | <b>Current Bid</b> |
|---------|---------------------------------------------------------------------------------|-----------|---------|--------------------|--------------------|
| 91.     | 2001 HISTORICAL EVENTS SET – 1900's.<br>Multiple '© J.Robertson's' stamp. [233] | Excellent | £1      | £2-4               | Current<br>Bids    |
| 92.     | 2001 HISTORICAL EVENTS SET – 1910's.<br>Multiple '© J.Robertson's' stamp. [234] | Excellent | £1      | £2-4               | Can Only           |
| 93.     | 2001 HISTORICAL EVENTS SET – 1920's.<br>Multiple '© J.Robertson's' stamp. [235] | Excellent | £1      | £2-4               | Be Viewed          |
| 94.     | 2001 HISTORICAL EVENTS SET – 1930's.<br>Multiple '© J.Robertson's' stamp. [236] | Excellent | £1      | £2-4               | in the             |
| 95.     | 2001 HISTORICAL EVENTS SET – 1940's.<br>Multiple '© J.Robertson's' stamp. [237] | Excellent | £1      | £2-4               | Golly<br>Guide     |