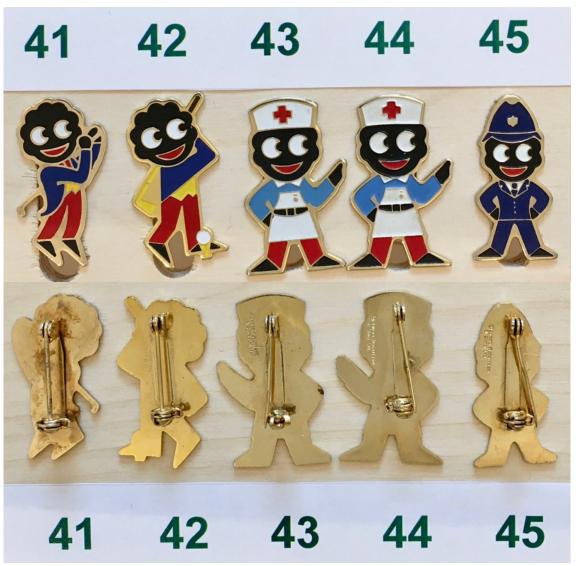

| Lot No. | Description                                                                         | Condition | Reserve | <b>Guide Price</b> | <b>Current Bid</b> |
|---------|-------------------------------------------------------------------------------------|-----------|---------|--------------------|--------------------|
| 41.     | <b>1980's GOLFER.</b> Thin Metal Club. No backstamp. [91bN]                         | Excellent | £2      | £3-5               | Current<br>Bids    |
| 42.     | 1980's GOLFER. Yellow Club. JRS Type I backstamp (with PM). [91cR]                  | Excellent | £2      | £3-5               | Can Only           |
| 43.     | <b>1980's NURSE</b> . Light Blue JRS Type I backstamp (with PM). [98aR]             | Excellent | £2      | £3-5               | Be Viewed          |
| 44.     | <b>1980's NURSE</b> . Dark Blue JRS Type II<br>backstamp (No PM). [98bR]            | Excellent | £2      | £3-5               | in the             |
| 45.     | <b>1980's POLICEMAN.</b> No bobble on helmet, JRS Type II backstamp (No PM). [99aR] | Excellent | £2      | £3-5               | Golly<br>Guide     |