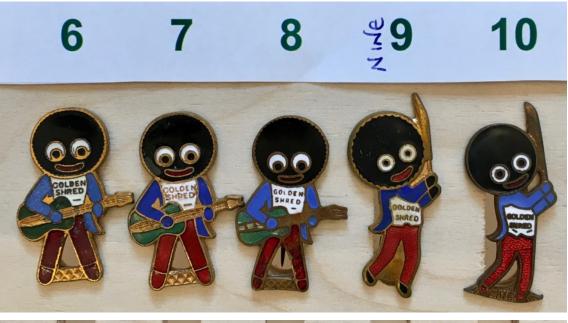

| Lot No. | Description                                                                                                                                                          | Condition | Reserve | <b>Guide Price</b> | <b>Current Bid</b> |
|---------|----------------------------------------------------------------------------------------------------------------------------------------------------------------------|-----------|---------|--------------------|--------------------|
| 6.      | WHITE WAISTCOAT GUITARIST Fattorini type 5a WIDE (F & S). Clean enamel. Good condition with original straight pin. Light blue jacket. [44b]                          | Good      | £5      | £8-12              | Current<br>Bids    |
| 7.      | WHITE WAISTCOAT GUITARIST Fattorini type 2 (vertical left orientation). Dark blue jacket. Aged patina to reverse with original straight pin. Dark Blue jacket. [44b] | Excellent | £5      | £8-12              | Can Only           |
| 8.      | WHITE WAISTCOAT GUITARIST Richard Gomm. Severe stress marks to legs and evidence of corrosion to reverse. Light blue jacket. With original straight pin. [44c]       | Poor      | £1      | £3-5               | Be Viewed          |
| 9.      | WHITE WAISTCOAT CRICKETER Fattorini Type 6b (F & S B'HAM). Dark blue jacket. In excellent condition with original straight pin. [41h]                                | Excellent | £5      | £8-12              | in the             |
| 10.     | WHITE WAISTCOAT CRICKETER REV Gomm. Pointed Bar. Blue hands red feet. Light blue jacket. Excellent condition with original straight pin. [41d]                       | Excellent | £5      | £8-12              | Golly<br>Guide     |