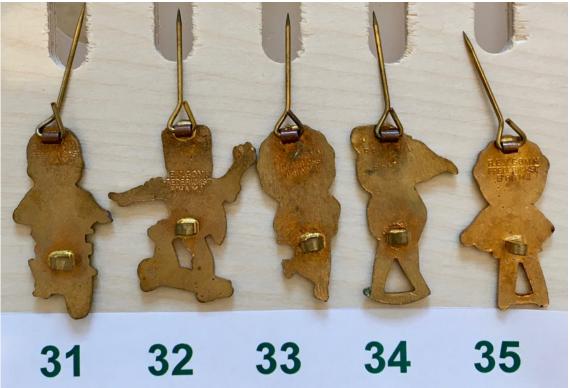

| Lot No. | Description                                                                                                                                      | Condition | Reserve | <b>Guide Price</b> | <b>Current Bid</b> |
|---------|--------------------------------------------------------------------------------------------------------------------------------------------------|-----------|---------|--------------------|--------------------|
| 31.     | <b>1970's MOTORCYCLIST</b> REV Gomm B'HAM.1.<br>Horizontal backstamp. Light blue jacket. In Excellent condition. With original straight pin.[63] | Excellent | £3      | £5-8               | Current<br>Bids    |
| 32.     | 1970's SKATEBOARDER REV Gomm B'HAM.1.<br>Horizontal backstamp.Light blue jacket. In Excellent<br>condition. With original straight pin. [66]     | Excellent | £3      | £5-8               | Can Only           |
| 33.     | <b>1970's SKATER</b> REV Gomm B'HAM.1. Horizontal backstamp.Light blue jacket. In Excellent condition. With original straight pin. [65]          | Excellent | £3      | £5-8               | Be Viewed          |
| 34.     | <b>1970's SCOUT</b> REV Gomm B'HAM.1. Horizontal backstamp.Light blue jacket. In Excellent condition. With original straight pin. [64]           | Excellent | £3      | £5-8               | in the             |
| 35.     | 1970's TENNIS PLAYER REV Gomm B'HAM.1. Horizontal backstamp.Light blue jacket. In Excellent condition. With original straight pin. [67]          | Excellent | £3      | £5-8               | Golly<br>Guide     |