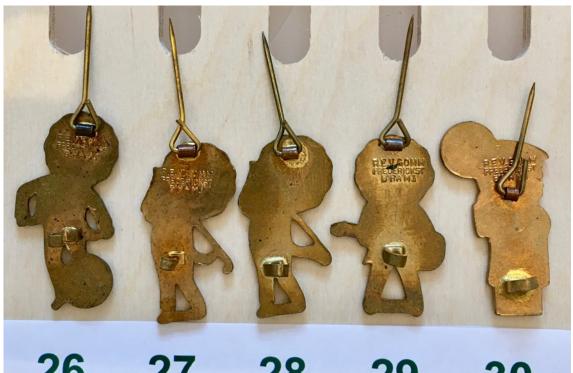

26 27 28 29 30

26 27 28 29 30

| Lot No. | Description                                                                                                                                                                                                        | Condition | Reserve | <b>Guide Price</b> | <b>Current Bid</b> |
|---------|--------------------------------------------------------------------------------------------------------------------------------------------------------------------------------------------------------------------|-----------|---------|--------------------|--------------------|
| 26.     | 1970's FOOTBALLER REV Gomm B'HAM.1. Horizontal backstamp. Light blue jacket. In Very Good condition. Slight underfill to top of jacket with red enamel overrun to right shoulder. With original straight pin. [58] | Good      | £3      | £5-8               | Current<br>Bids    |
| 27.     | <b>1970's GOLFER</b> REV Gomm B'HAM.1. Horizontal backstamp. Light blue jacket. Very light stress marks to legs otherwise good condition. With original straight pin. [59]                                         | Good      | £3      | £5-8               | Can Only           |
| 28.     | <b>1970's GOLFER</b> No Name. Light blue jacket. In Excellent condition. With original straight pin. [59]                                                                                                          | Excellent | £3      | £10-12             | Be Viewed          |
| 29.     | <b>1970's GUITARIST</b> REV Gomm B'HAM.1. Horizontal backstamp. Light blue jacket. In Excellent condition. With original straight pin. [60]                                                                        | Excellent | £3      | £5-8               | in the             |
| 30.     | <b>1970's LOLLIPOPMAN</b> REV Gomm B'HAM.1.<br>Horizontal backstamp. Light blue jacket. In Excellent<br>condition. With original straight pin. [62]                                                                | Excellent | £3      | £5-8               | Golly<br>Guide     |