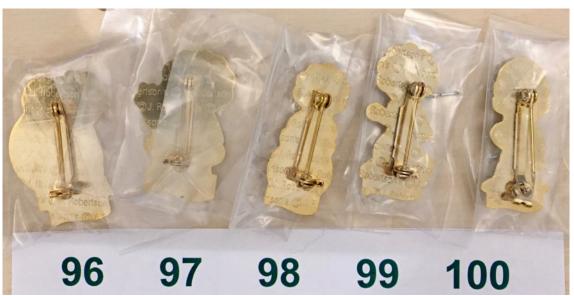

| Lot No. | Description                                                                     | Condition | Reserve | <b>Guide Price</b> | <b>Current Bid</b> |
|---------|---------------------------------------------------------------------------------|-----------|---------|--------------------|--------------------|
| 96.     | 2001 HISTORICAL EVENTS SET – 1950's.<br>Multiple '© J.Robertson's' stamp. [238] | Excellent | £1      | £2-4               | Current<br>Bids    |
| 97.     | 2001 HISTORICAL EVENTS SET – 1960's.<br>Multiple '© J.Robertson's' stamp. [239] | Excellent | £1      | £2-4               | Can Only           |
| 98.     | 2001 HISTORICAL EVENTS SET – 1970's.<br>Multiple '© J.Robertson's' stamp. [240] | Excellent | £1      | £2-4               | Be Viewed          |
| 99.     | 2001 HISTORICAL EVENTS SET – 1980's.<br>Multiple '© J.Robertson's' stamp. [241] | Excellent | £1      | £2-4               | in the             |
| 100.    | 2001 HISTORICAL EVENTS SET – 1990's.<br>Multiple '© J.Robertson's' stamp. [242] | Excellent | £1      | £2-4               | Golly<br>Guide     |