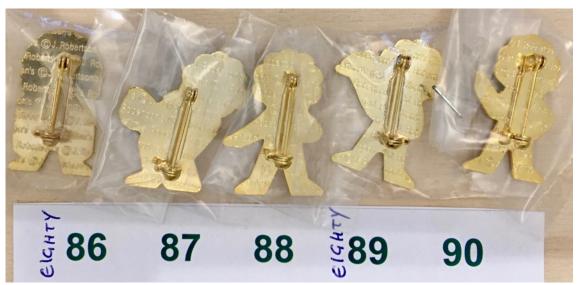

| Lot No. | Description                                                                        | Condition | Reserve | <b>Guide Price</b> | <b>Current Bid</b> |
|---------|------------------------------------------------------------------------------------|-----------|---------|--------------------|--------------------|
| 86.     | 1998 THE CLASSICS SET - JUDGE.<br>Multiple '© J.Robertson's' stamp. [201]          | Excellent | £1      | £2-4               | Current<br>Bids    |
| 87.     | 1998 THE CLASSICS SET -<br>SAXOPHONIST. Multiple '© J.Robertson's'<br>stamp. [202] | Excellent | £1      | £2-4               | Can Only           |
| 88.     | 1998 THE CLASSICS SET - SINGER.<br>Multiple '© J.Robertson's' stamp. [203]         | Excellent | £1      | £2-4               | Be Viewed          |
| 89.     | 1998 THE CLASSICS SET - WAITER.<br>Multiple '© J.Robertson's' stamp. [204]         | Excellent | £1      | £2-4               | in the             |
| 90.     | 1998 THE CLASSICS SET - STANDARD.<br>Multiple '© J.Robertson's' stamp. [205]       | Excellent | £1      | £2-4               | Golly<br>Guide     |