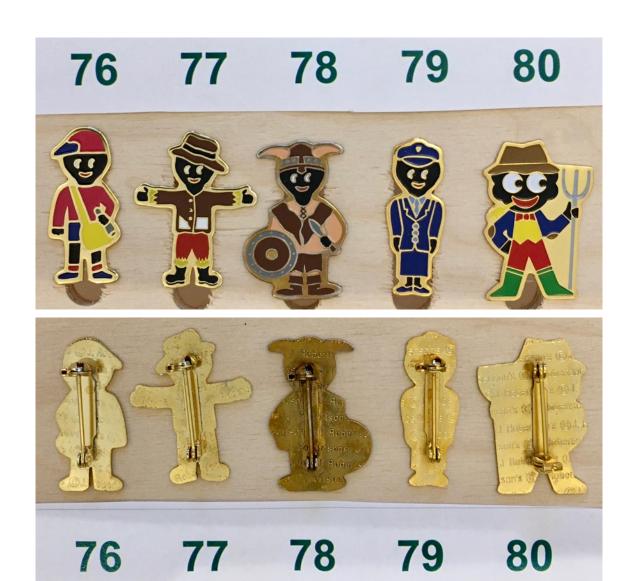

| Lot No. | Description                                                                                                | Condition | Reserve | <b>Guide Price</b> | <b>Current Bid</b> |
|---------|------------------------------------------------------------------------------------------------------------|-----------|---------|--------------------|--------------------|
| 76.     | 1996 PAPERBOY. Multiple '© J.Robertson's' backstamp on reverse. [191C]                                     | Excellent | £1      | £2-4               | Current<br>Bids    |
| 77.     | 1996 SCARECROW. Multiple 'J.Robertson's' (no ©) backstamp on reverse. [192]                                | Excellent | £1      | £2-4               | Can Only           |
| 78.     | <b>1996 VIKING</b> . Shield centre unpainted. Multiple 'J.Robertson's' (no ©) backstamp on reverse. [193a] | Good      | £1      | £2-4               | Be Viewed          |
| 79.     | 1996 WREN. Multiple '© J.Robertson's' backstamp on reverse. [194C]                                         | Excellent | £1      | £2-4               | in the             |
| 80.     | <b>2000 ORGANIC FARMER</b> . Multiple '© J.Robertson's' backstamp on reverse. [227]                        | Excellent | £2      | £3-5               | Golly<br>Guide     |