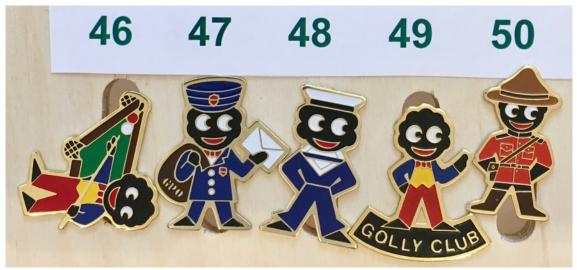

| Lot No. | Description                                                                                                   | Condition | Reserve | <b>Guide Price</b> | <b>Current Bid</b> |
|---------|---------------------------------------------------------------------------------------------------------------|-----------|---------|--------------------|--------------------|
| 46.     | 1980's SNOOKER PLAYER. JRS Type I backstamp (with PM). [104R]                                                 | Excellent | £2      | £3-5               | Current<br>Bids    |
| 47.     | 1980's POSTMAN. All red pocket. JRS Type II backstamp (No PM). Almost completely obscured by the pin. [100aR] | Excellent | £2      | £3-5               | Can Only           |
| 48.     | <b>1980's SAILOR</b> , JRS Type II backstamp (No<br>PM). [102R]                                               | Excellent | £2      | £3-5               | Be Viewed          |
| 49.     | 1980's GOLLY CLUB. JRS Type I backstamp (With PM). [110R]                                                     | Excellent | £10     | £20-30             | in the             |
| 50.     | <b>1980's MOUNTIE.</b> Dark brown hat, JRS Type II backstamp (No PM). [97bR]                                  | Excellent | £2      | £3-5               | Golly<br>Guide     |