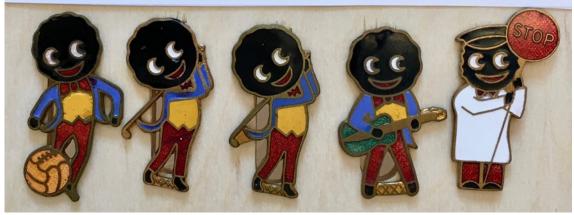

| Lot No. | Description                                                                                                                                                                                                                                | Condition | Reserve | <b>Guide Price</b> | <b>Current Bid</b> |
|---------|--------------------------------------------------------------------------------------------------------------------------------------------------------------------------------------------------------------------------------------------|-----------|---------|--------------------|--------------------|
| 21.     | WHITE WAISTCOAT LEMON Miller Type II [51a]. Clean reverse with original straight pin.                                                                                                                                                      | Excellent | £1      | £3-5               | Current<br>Bids    |
| 22.     | WHITE WAISTCOAT LEMON Miller Type II [51a].<br>Clean reverse with original straight pin.                                                                                                                                                   | Excellent | £1      | £3-5               | Can Only           |
| 23.     | WHITE WAISTCOAT RASPBERRY Miller Type II. Small scroll reads 'ROBERTSON' with evidence of faint outline of Golly's lips when this Die was repurposed from Prewar Die. Clean reverse with original straight pin. Excellent condition. [52a] | Excellent | £10     | £18-25             | Be Viewed          |
| 24.     | WHITE WAISTCOAT RASPBERRY Fattorini Type 2. Signs of corrosion to front, clearly evident to rear. In uncleaned condition. [52c]                                                                                                            | Poor      | £1      | £1                 | in the             |
| 25.     | <b>1970's STANDARD</b> REV Gomm B'HAM.1. Horizontal backstamp. Light blue jacket. In Very Good condition. With original straight pin. [55]                                                                                                 | Good      | £3      | £5-8               | Golly<br>Guide     |