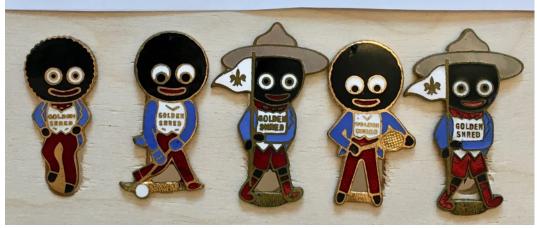

11 12 13 14 15

11 12 13 14 15

| Lot No. | Description                                                                                                                                                                                            | Condition | Reserve | <b>Guide Price</b> | <b>Current Bid</b> |
|---------|--------------------------------------------------------------------------------------------------------------------------------------------------------------------------------------------------------|-----------|---------|--------------------|--------------------|
| 11.     | WHITE WAISTCOAT STANDARD Marples & Beasley Type II. Black hands and feet. Excellent condition to front. Metal shows surface patination to reverse. Light blue jacket with original straight pin. [39c] | Excellent | £10     | £18-25             | Current<br>Bids    |
| 12.     | WHITE WAISTCOAT HOCKEY Marples & Beasley Type III. Blue hands red feet Light stress mark evident in red enamel on legs. Clean reverse with original straight pin. [45a]                                | Good      | £5      | £8-12              | Can Only           |
| 13.     | WHITE WAISTCOAT SCOUT Marples & Beasley Type II. RARITY 5 BADGE. Black hands, red feet. Aged patina to metal on front and reverse. Light blue jacket. With original straight pin. [47a]                | Good      | £60     | £100-150           | Be Viewed          |
| 14.     | WHITE WAISTCOAT TENNIS Marples & Beasley Type II. Black hands and feet. Light blue jacket. Small chip to enamel on top of head, otherwise in lovely condition. [50b]                                   | Good      | £5      | £8-12              | in the             |
| 15.     | WHITE WAISTCOAT SCOUT Richard Gomm B'HAM. Die A. Light blue jacket. Nice condition to front with aged patina to meta. Clean reverse with original straight pin. [47a]                                  | Excellent | £5      | £8-12              | Golly<br>Guide     |