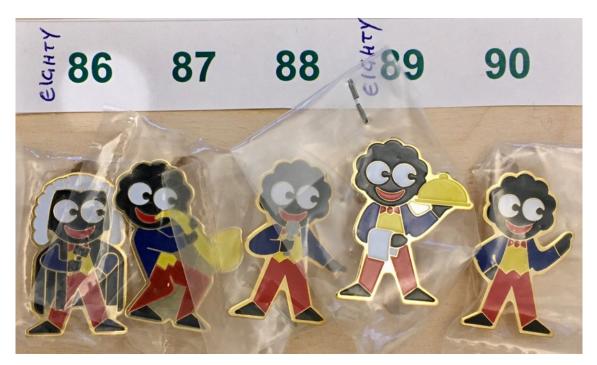

| Lot No. | Description                                                                        | Condition | Reserve | <b>Guide Price</b> | <b>Current Bid</b> |
|---------|------------------------------------------------------------------------------------|-----------|---------|--------------------|--------------------|
| 86.     | 1998 THE CLASSICS SET - JUDGE.<br>Multiple '© J.Robertson's' stamp. [201]          | Excellent | £1      | £2-4               | Current<br>Bids    |
| 87.     | 1998 THE CLASSICS SET -<br>SAXOPHONIST. Multiple '© J.Robertson's'<br>stamp. [202] | Excellent | £1      | £2-4               | Can Only           |
| 88.     | 1998 THE CLASSICS SET - SINGER.<br>Multiple '© J.Robertson's' stamp. [203]         | Excellent | £1      | £2-4               | Be Viewed          |
| 89.     | 1998 THE CLASSICS SET - WAITER.<br>Multiple '© J.Robertson's' stamp. [204]         | Excellent | £1      | £2-4               | in the             |
| 90.     | 1998 THE CLASSICS SET - STANDARD.<br>Multiple '© J.Robertson's' stamp. [205]       | Excellent | £1      | £2-4               | Golly<br>Guide     |