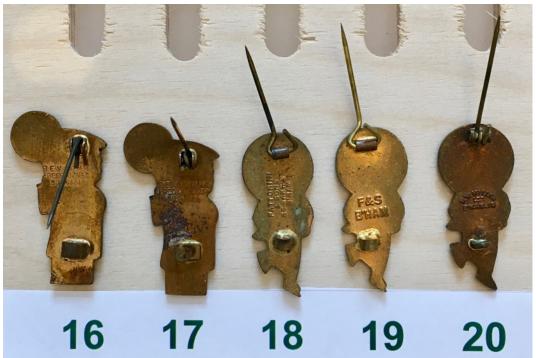

16 17 18 19 20

| Lot No. | Description                                                                                                                                                                                                              | Condition | Reserve | <b>Guide Price</b> | <b>Current Bid</b> |
|---------|--------------------------------------------------------------------------------------------------------------------------------------------------------------------------------------------------------------------------|-----------|---------|--------------------|--------------------|
| 16.     | WHITE WAISTCOAT LOLLIPOPMAN REV Gomm Die B (left hand has pole through it). Minor enamel underfill on sign and left hand and shoulder, otherwise in good condition. [46b]                                                | Good      | £5      | £8-12              | Current<br>Bids    |
| 17.     | WHITE WAISTCOAT LOLLIPOPMAN REV Gomm Die A (left hand in one piece). Broken 'H' version as noted in checklist. POSSIBLE NEW DIE. Stress marks on stop sign. Signs of corrosion to rear with original straight pin. [46a] | Average   | £5      | £8-12              | Can Only           |
| 18.     | WHITE WAISTCOAT SKATER Fattorini Type 2 (vertical right orientation). Dark blue jacket. In good condition. Clean reverse with original straight pin. [49a]                                                               | Good      | £5      | £8-12              | Be Viewed          |
| 19.     | WHITE WAISTCOAT SKATER Fattorini Type 6c (F & S B'HAM). Dark blue jacket. In excellent condition. A lovely example. [49a]                                                                                                | Excellent | £5      | £8-12              | in the             |
| 20.     | WHITE WAISTCOAT SKATER Miller Type II. Light blue jacket. Underfill to right foot. Lovely original condition with straight pin. [49c]                                                                                    | Good      | £5      | £8-12              | Golly<br>Guide     |