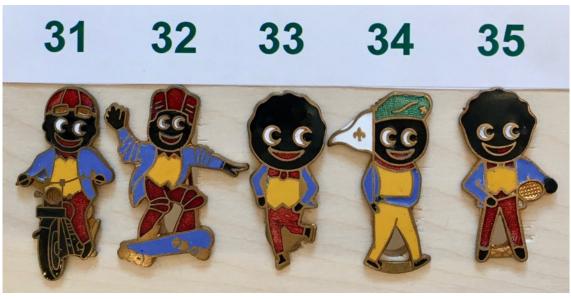

| Lot No. | Description                                                                                                                                      | Condition | Reserve | <b>Guide Price</b> | <b>Current Bid</b> |
|---------|--------------------------------------------------------------------------------------------------------------------------------------------------|-----------|---------|--------------------|--------------------|
| 31.     | <b>1970's MOTORCYCLIST</b> REV Gomm B'HAM.1.<br>Horizontal backstamp. Light blue jacket. In Excellent condition. With original straight pin.[63] | Excellent | £3      | £5-8               | Current<br>Bids    |
| 32.     | 1970's SKATEBOARDER REV Gomm B'HAM.1.<br>Horizontal backstamp.Light blue jacket. In Excellent<br>condition. With original straight pin. [66]     | Excellent | £3      | £5-8               | Can Only           |
| 33.     | <b>1970's SKATER</b> REV Gomm B'HAM.1. Horizontal backstamp.Light blue jacket. In Excellent condition. With original straight pin. [65]          | Excellent | £3      | £5-8               | Be Viewed          |
| 34.     | <b>1970's SCOUT</b> REV Gomm B'HAM.1. Horizontal backstamp.Light blue jacket. In Excellent condition. With original straight pin. [64]           | Excellent | £3      | £5-8               | in the             |
| 35.     | 1970's TENNIS PLAYER REV Gomm B'HAM.1. Horizontal backstamp.Light blue jacket. In Excellent condition. With original straight pin. [67]          | Excellent | £3      | £5-8               | Golly<br>Guide     |