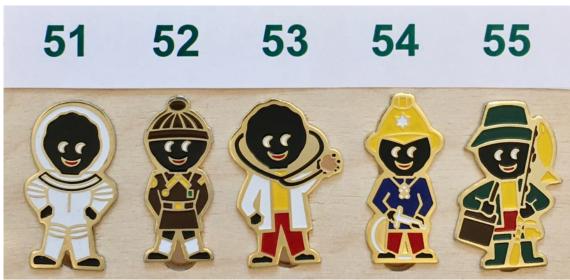

| Lot No. | Description                                                       | Condition | Reserve | <b>Guide Price</b> | <b>Current Bid</b> |
|---------|-------------------------------------------------------------------|-----------|---------|--------------------|--------------------|
| 51.     | <b>1990's ASTRONAUT.</b> No name on reverse. [133aN]              | Excellent | £2      | £3-5               | Current<br>Bids    |
| 52.     | <b>1990's BROWNIE</b> . Multiple JR backstamp on reverse. [135aR] | Excellent | £2      | £3-5               | Can Only           |
| 53.     | 1990's DOCTOR. No name on reverse. [137N]                         | Excellent | £2      | £3-5               | Be Viewed          |
| 54.     | <b>1990's FIREMAN</b> . Multiple JR backstamp on reverse. [138R]  | Excellent | £2      | £3-5               | in the             |
| 55.     | <b>1990's FISHERMAN.</b> No name on reverse. [139R]               | Excellent | £2      | £3-5               | Golly<br>Guide     |

| Lot No. | Description                                                                | Condition | Reserve | <b>Guide Price</b> | <b>Current Bid</b> |
|---------|----------------------------------------------------------------------------|-----------|---------|--------------------|--------------------|
| 56.     | 1990's JOCKEY. No name on reverse. [141N]                                  | Excellent | £2      | £3-5               | Current<br>Bids    |
| 57.     | 1990's JUGGLER. No name on reverse. [142N]                                 | Excellent | £2      | £3-5               | Can Only           |
| 58.     | 1990's McGOLLY. White Sporran. No name on reverse. [144aN]                 | Excellent | £5      | £8-12              | Be Viewed          |
| 59.     | <b>1990's NURSE</b> . Multiple JR backstamp on reverse. [145R]             | Excellent | £2      | £3-5               | in the             |
| 60.     | <b>1990's RACING CAR DRIVER</b> . Multiple JR backstamp on reverse. [147R] | Excellent | £2      | £3-5               | Golly<br>Guide     |