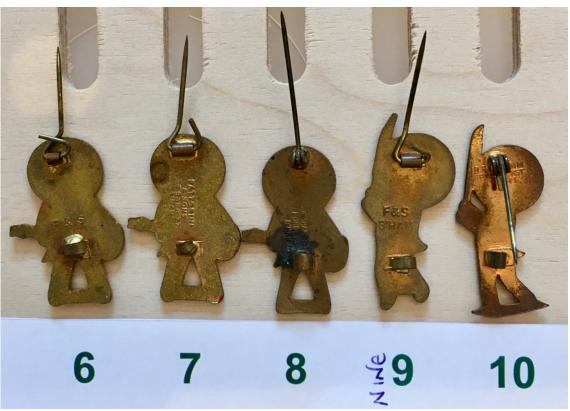

| Lot No. | Description                                                                                                                                                          | Condition | Reserve | <b>Guide Price</b> | <b>Current Bid</b> |
|---------|----------------------------------------------------------------------------------------------------------------------------------------------------------------------|-----------|---------|--------------------|--------------------|
| 6.      | WHITE WAISTCOAT GUITARIST Fattorini type 5a WIDE (F & S). Clean enamel. Good condition with original straight pin. Light blue jacket. [44b]                          | Good      | £5      | £8-12              | Current<br>Bids    |
| 7.      | WHITE WAISTCOAT GUITARIST Fattorini type 2 (vertical left orientation). Dark blue jacket. Aged patina to reverse with original straight pin. Dark Blue jacket. [44b] | Excellent | £5      | £8-12              | Can Only           |
| 8.      | WHITE WAISTCOAT GUITARIST Richard Gomm. Severe stress marks to legs and evidence of corrosion to reverse. Light blue jacket. With original straight pin. [44c]       | Poor      | £1      | £3-5               | Be Viewed          |
| 9.      | WHITE WAISTCOAT CRICKETER Fattorini Type 6b (F & S B'HAM). Dark blue jacket. In excellent condition with original straight pin. [41h]                                | Excellent | £5      | £8-12              | in the             |
| 10.     | WHITE WAISTCOAT CRICKETER REV Gomm. Pointed Bar. Blue hands red feet. Light blue jacket. Excellent condition with original straight pin. [41d]                       | Excellent | £5      | £8-12              | Golly<br>Guide     |